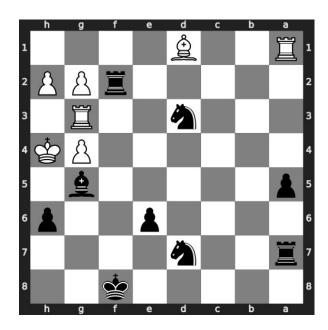

#### Solution 2

**Initial board position** This is the initial board position of medium chess puzzle 0080.

Figure 7: Initial board position of medium chess puzzle 0080

#### Move 1 Move by black

Figure 8: Bg5+ - Your bishop gives a check to the king.

#### Move 2 Move by white

Figure 9: Kh5 - Opponent's king moves to h5 to escape from the check threat. He can not capture your bishop since it is protected by the pawn