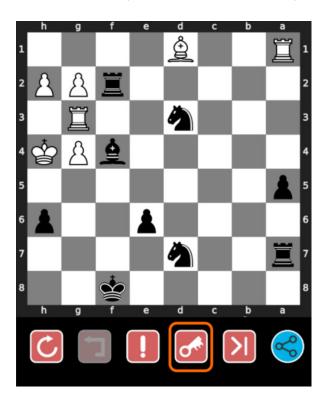

#### How to view the solution to medium chess puzzle 0080

To view the solution to this puzzle, follow the steps given below

- 1. Go to the puzzle page
- 2. Click the solution button (Key as shown below) to view the solution

Figure 13: Click the solution button to view solutions @ https://gbud.in/gb8dpk2