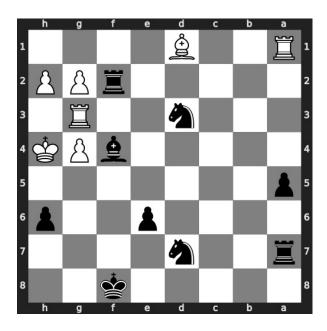

#### Solution 1

**Initial board position** This is the initial board position of medium chess puzzle 0080.

Figure 3: Initial board position of medium chess puzzle 0080

Move 1 Move by black

Figure 4: Bg5+ - Your bishop gives a check to the king.

#### Move 2 Move by white

Figure 5: Kh3 - Opponent's king moves to h3 to escape from the check threat. He can not capture your bishop since it is protected by the pawn