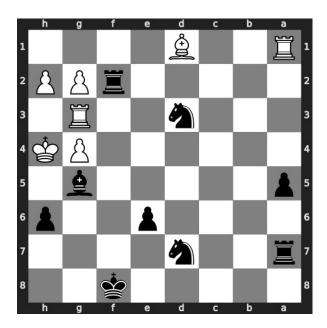

#### Solution 2

**Initial board position** This is the initial board position of medium chess puzzle 0080.

Figure 7: Initial board position of medium chess puzzle 0080

#### Move 1 Move by black

Figure 8: Bg5+ - Your bishop gives a check to the king.

#### Move 2 Move by white

Figure 9: Kh5 - Opponent's king moves to h5 to escape from the check threat. He can not capture your bishop since it is protected by the pawn