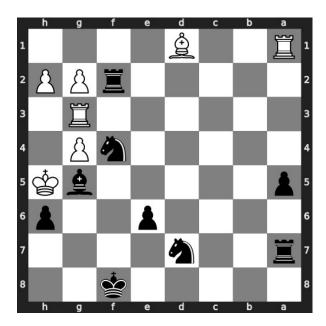

### Medium chess puzzle 0080

Figure 1: Solve this medium chess puzzle 0080. Mate in 2 moves @ https://gbud.in/gb8dpk2

Figure 2: Solve this medium chess puzzle online with solution @ https://gbud.in/gb8dpk2

#### Solution 1

**Initial board position** This is the initial board position of medium chess puzzle 0080.

Figure 3: Initial board position of medium chess puzzle 0080

Move 1 Move by black

Figure 4: Bg5+ - Your bishop gives a check to the king.