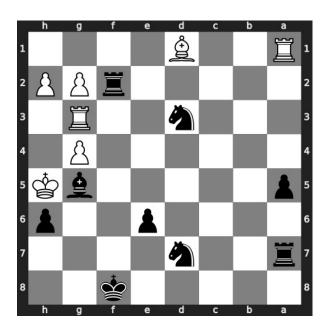

### $\mathbf{Move} \ \mathbf{3} \quad \text{Move by black}$

Figure 6: Nf4# - Your knight moves in and checkmate. Opponent's king has no free squares to move as it is blocked by friendly pieces. This is how you can mate in 2 moves

### $\mathbf{Move} \ \mathbf{3} \quad \text{Move by black}$

Figure 10: Nf4# - Your knight moves in and checkmate. Opponent's king has no free squares to move as it is blocked by friendly pieces. This is how you can mate in 2 moves