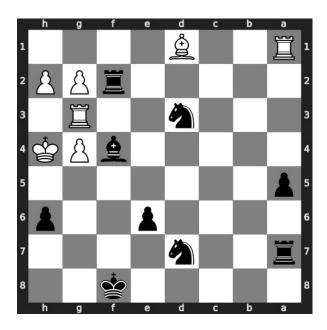

#### Solution 1

**Initial board position** This is the initial board position of medium chess puzzle 0080.

Figure 3: Initial board position of medium chess puzzle 0080

Move 1 Move by black

Figure 4: Bg5+ - Your bishop gives a check to the king.

#### Move 2 Move by white

Figure 5: Kh3 - Opponent's king moves to h3 to escape from the check threat. He can not capture your bishop since it is protected by the pawn