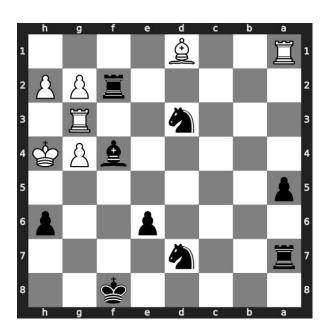

#### Solution 1

**Initial board position** This is the initial board position of medium chess puzzle 0080.

Figure 3: Initial board position of medium chess puzzle 0080

Move 1 Move by black

Figure 4: Bg5+ - Your bishop gives a check to the king.