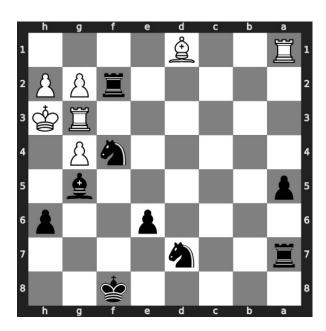

#### Solution 1

**Initial board position** This is the initial board position of medium chess puzzle 0080.

Figure 3: Initial board position of medium chess puzzle 0080

Move 1 Move by black

Figure 4: Bg5+ - Your bishop gives a check to the king.