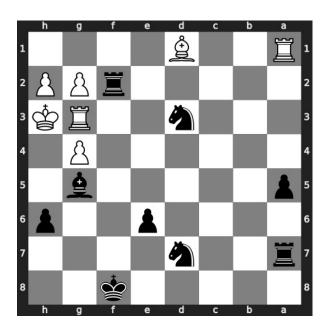

#### Move 2 Move by white

Figure 9: Kh5 - Opponent's king moves to h5 to escape from the check threat. He can not capture your bishop since it is protected by the pawn