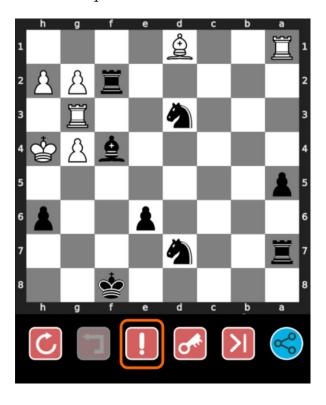

### Medium chess puzzle 0080

Figure 1: Solve this medium chess puzzle 0080. Mate in 2 moves @ https://gbud.in/gb8dpk2

Figure 2: Solve this medium chess puzzle online with solution @ https://gbud.in/gb8dpk2

#### Solution 1

**Initial board position** This is the initial board position of medium chess puzzle 0080.

Figure 3: Initial board position of medium chess puzzle 0080

Move 1 Move by black

Figure 4: Bg5+ - Your bishop gives a check to the king.